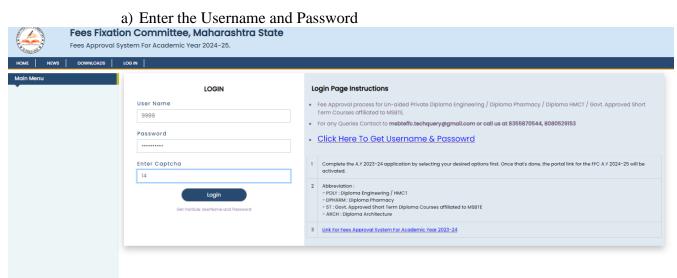

#### 1. HOME Page and Login

Navigate to the Online FRA Portal. Once there, you will see a form displayed on the screen. Click on the "Log In" menu option.

#### 1.1 Login Page:

- b) If you have forgotten your username or password, click on the "Forgot Username" or "Forgot Password" option, respectively.
- b1) After clicking on "Forgot Password," a window will appear. Enter your