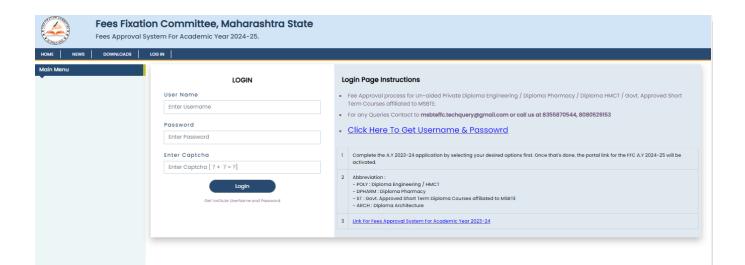

#### 1. HOME Page and Login

Navigate to the Online FRA Portal. Once there, you will see a form displayed on the screen. Click on the "Log In" menu option.

#### 1.1 Login Page:

- b) If you have forgotten your username or password, click on the "Forgot Username" or "Forgot Password" option, respectively.
- b1) After clicking on "Forgot Password," a window will appear. Enter your